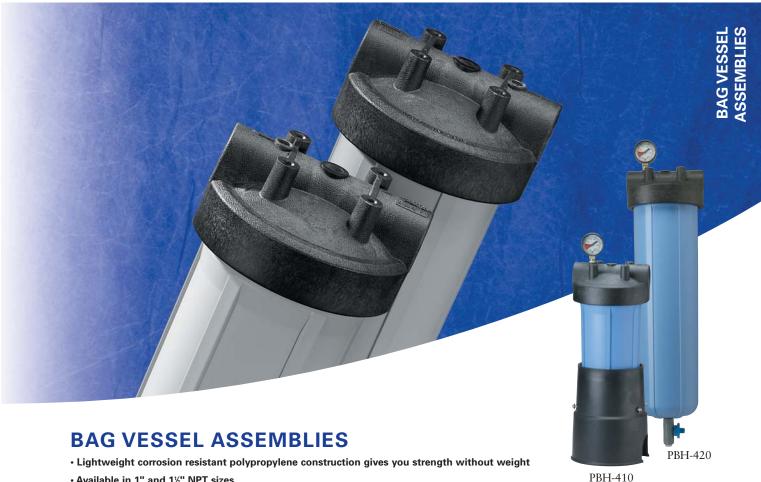

- Available in 1" and 1½" NPT sizes
- · Comes complete with gauge, wrench and 3/8" drain valve
- · Choice of 10" and 20" housings
- · Light enough to be portable

Pentek's standard bag vessel assemblies keep your system on stream longer by reducing bag filter change time.

The single large Acme thread closure ensures quick opening and positive sealing.

All PBH Series vessels come complete with gauge, wrench and 3/8" drain valve.

PBH Series bag vessel assemblies are made of lightweight corrosion resistant polypropylene to give you all the strength you need without the weight.

Bag vessel assemblies are economically priced, allowing you to install a duplex system for totally uninterrupted flow rates.

Bags are available in polypropylene felt, absolute-rated high-efficiency polypropylene and nylon monofilament mesh-ideal for filtering and straining applications from 1 to 800 microns.