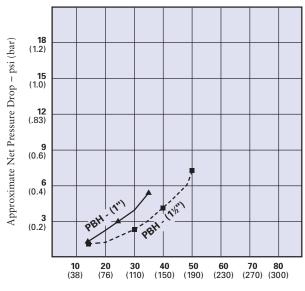

## **Assemblies**

Flow Rate - gpm (L/min)

## **Housing Specifications and Performance Data**

| Model            | Maximum           | Initial ∆P (psi)      | Maximum   |
|------------------|-------------------|-----------------------|-----------|
|                  | Dimensions        | @ Flow Rate (gpm)     | Pressure  |
| PBH-410 (1")     | 13-1/8" x 7-1/4"  | 1 psi @ 15 gpm        | 100 psi   |
|                  | (333 mm x 184 mm) | (0.07 bar @ 57 L/min) | (6.9 bar) |
| PBH-410 (1 1/2") | 13-5/8" x 7-1/4"  | 1 psi @ 20 gpm        | 100 psi   |
|                  | (346 mm x 184 mm) | (0.07 bar @ 76 L/min) | (6.9 bar) |
| PBH-420 (1")     | 23-3/8" x 7-1/4"  | 1 psi @ 15 gpm        | 90 psi    |
|                  | (594 mm x 184 mm) | (0.07 bar @ 57 L/min) | (6.2 bar) |
| PBH-420 (1-1/2") | 23-7/8" x 7-1/4"  | 1 psi @ 20 gpm        | 90 psi    |
|                  | (606 mm x 184 mm) | (0.07 bar @ 76 L/min) | (6.2 bar) |