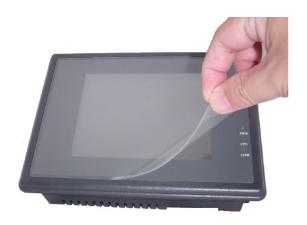

## Introduction

The protective sheet adds a clear protective shield to your FDC-200-TV3 screen. Each protective screen comes with a peel-off film on the front to prevent scratching and a peel-off film in the back to protect the adhesive around the perimeter.