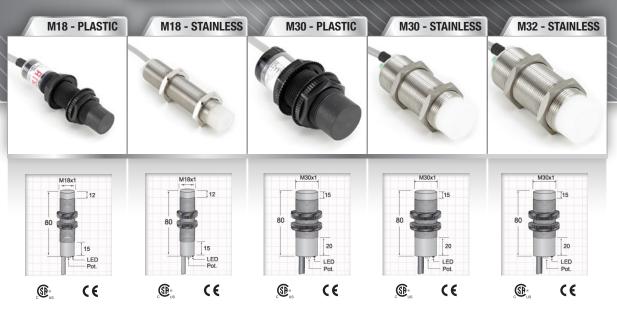

## CAPACITIVE PROXIMITY SENSORS

- > CAPACITIVE SENSORS FOR LEVEL CONTROL AND NON-METALLIC PRESENCE DETECTION
- AVAILABLE IN PLASTIC, OR STAINLESS STEEL HOUSINGS
- > AVAILABLE WITH A PRE-WIRED CABLE OF ANY LENGTH, OR WITH A QUICK-CONNECTOR
- > AVAILABLE WITH PNP, NPN, AC AND AC/DC OUTPUT FUNCTIONS
- > AVAILABLE IN SHIELDED OR UNSHIELDED CONSTRUCTION FOR ANY APPLICATION
- > IDEAL FOR USE IN MACHINES THAT REQUIRE NON-METALLIC, NON-CONTACT SENSING

## CAPACITIVE PROXIMITY SENSORS SPECIFICATIONS

| SENSING DISTANCE              | 1-15mm adjustable | 1-15mm adjustable | 1-30mm adjustable | 1-30mm adjustable | 1-40mm adjustable |
|-------------------------------|-------------------|-------------------|-------------------|-------------------|-------------------|
| OPERATING TEMPERATURE         | -25°C - +70°C     |                   |                   |                   |                   |
| SENSING FACE MATERIAL         | PBT Plastic       | PTFE              | PBT Plastic       | PTFE              | PTFE              |
| HOUSING MATERIAL              | PBT Plastic       | Stainless Steel   | PBT Plastic       | Stainless Steel   | Stainless Steel   |
| PART NUMBERS                  |                   |                   |                   |                   |                   |
| DC 3-wire 10-30V PNP - Open   | CCP2-1815P-A3U2   | CCU2-1815P-A3U2   | CCP2-3030P-A3U2   | CCU2-3030P-A3U2   | CCU2-3240P-A3U2   |
| DC 3-wire 10-30V PNP - Closed | CCP2-1815P-B3U2   | CCU2-1815P-B3U2   | CCP2-3030P-B3U2   | CCU2-3030P-B3U2   | CCU2-3240P-B3U2   |
| DC 3-wire 10-30V NPN - Open   | CCP2-1815N-A3U2   | CCU2-1815N-A3U2   | CCP2-3030N-A3U2   | CCU2-3030N-A3U2   | CCU2-3240N-A3U2   |
| DC 3-wire 10-30V NPN - Closed | CCP2-1815N-B3U2   | CCU2-1815N-B3U2   | CCP2-3030N-B3U2   | CCU2-3030N-B3U2   | CCU2-3240N-B3U2   |
| AC-110-220 VAC - Open         | CCP2-1815A-A3U2   | CCU2-1815A-A3U2   | CCP2-3030A-A3U2   | CCU2-3030A-A3U2   | CCU2-3240A-A3U2   |
| AC-110-220 VAC - Closed       | CCP2-1815A-B3U2   | CCU2-1815A-B3U2   | CCP2-3030A-B3U2   | CCU2-3030A-B3U2   | CCU2-3240A-B3U2   |