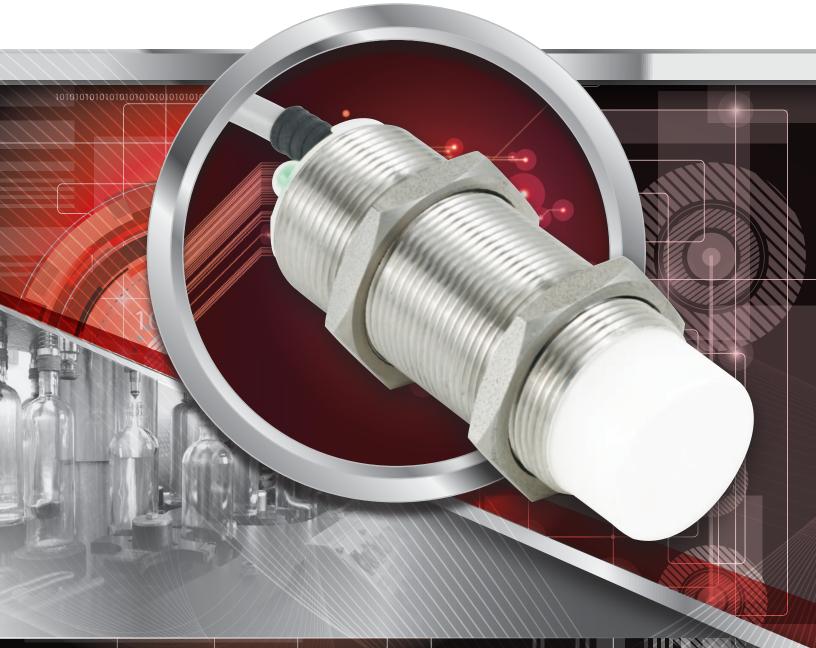

## CAPACITIVE PROXIMITY SENSORS

- > CAPACITIVE SENSORS FOR LEVEL CONTROL AND NON-METALLIC PRESENCE DETECTION
- AVAILABLE IN PLASTIC, OR STAINLESS STEEL HOUSINGS
- > AVAILABLE WITH A PRE-WIRED CABLE OF ANY LENGTH, OR WITH A QUICK-CONNECTOR
- > AVAILABLE WITH PNP, NPN, AC AND AC/DC OUTPUT FUNCTIONS
- > AVAILABLE IN SHIELDED OR UNSHIELDED CONSTRUCTION FOR ANY APPLICATION
- > IDEAL FOR USE IN MACHINES THAT REQUIRE NON-METALLIC, NON-CONTACT SENSING

CAPACITIVE SENSORS ARE THE BEST CHOICE FOR THE RELIABLE DETECTION OF LIQUIDS, BULK SOLIDS, PLASTICS, POWDERS, PELLETS AND PASTES WHERE A NON-CONTACT SOLUTION IS REQUIRED.